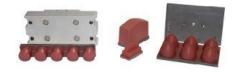

## SICATECH – click attachment

We offer a special customized padholder with magnetic click attachment which makes it possible to change pads in seconds without screwdriver or setup and it is a very short production stop.

Here are excamples of magnetic click attachments

The Click attachment can be combined with special fitted packaging for delivery of pad and return of steel sockets