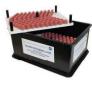

Here are excamples of magnetic click attachments

The Click attachment can be combined with special fitted packaging for delivery of pad and return of steel sockets