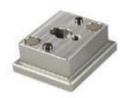

## SICATECH – click attachment

We offer a special customized padholder with magnetic click attachment which makes it possible to change pads in seconds without screwdriver or setup and it is a very short production stop.

Here are excamples of magnetic click attachments

The Click attachment can be combined with special fitted packaging for delivery of pad and return of steel sockets