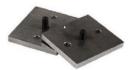

## SICATECH – click attachment

We offer a special customized padholder with magnetic click attachment which makes it possible to change pads in seconds without screwdriver or setup and it is a very short production stop.

Here are excamples of magnetic click attachments

The Click attachment can be combined with special fitted packaging for delivery of pad and return of steel sockets