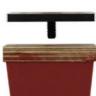

## SICATECH – click attachment

We offer a special customized padholder with magnetic click attachment which makes it possible to change pads in seconds without screwdriver or setup and it is a very short production stop.

Here are excamples of magnetic click attachments

The Click attachment can be combined with special fitted packaging for delivery of pad and return of steel sockets