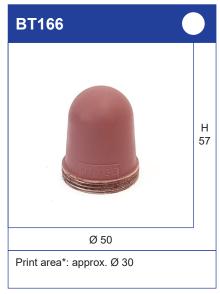

## **Printing pads - Series 300**

Silicone pads - Series 300 is delivered in hardness 0-30 Shore A, manufactured as standard with wood socket with M6, aluminum or steel socket. We also manufacture customized magnetic click attachment which makes it possible to change pads in seconds without tools or adjustments.

All dimensions are approximately dimensions and the specified print area\* applies to flat pressure surface.

For smaller print areas and tampon mounting of several small silicone tampons, see Series 900 MINI.