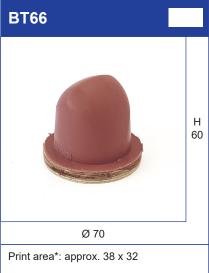

## **Printing pads - Series 350**

Silicone pads - Series 350 is delivered in hardness 0-30 Shore A, manufactured as standard with wood socket with M6, aluminum or steel socket. We also manufacture customized magnetic click attachment which makes it possible to change pads in seconds without tools or adjustments.

All dimensions are approximately dimensions and the specified print area\* applies to flat pressure surface.

For smaller print areas and tampon mounting of several small silicone tampons, see Series 900 MINI.