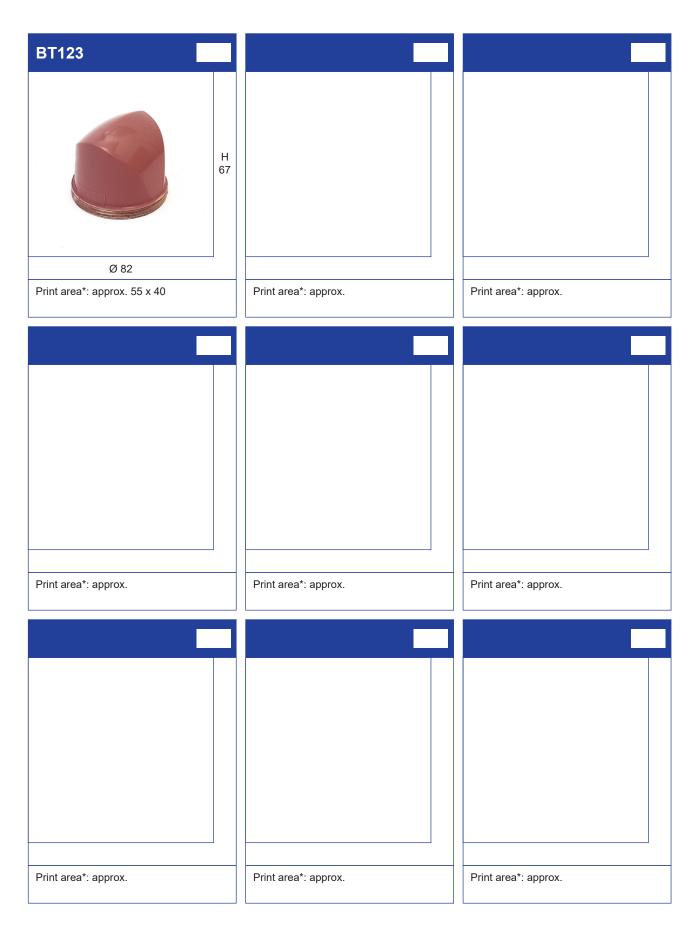

## **Printing pads - Series 350**

Silicone pads - Series 350 is delivered in hardness 0-30 Shore A, manufactured as standard with wood socket with M6, aluminum or steel socket. We also manufacture customized magnetic click attachment which makes it possible to change pads in seconds without tools or adjustments.

All dimensions are approximately dimensions and the specified print area\* applies to flat pressure surface.

For smaller print areas and tampon mounting of several small silicone tampons, see Series 900 MINI.