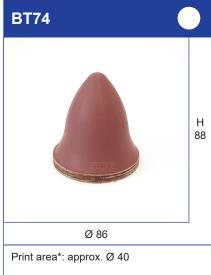

## **Printing pads - Series 350**

Silicone pads - Series 350 is delivered in hardness 0-30 Shore A, manufactured as standard with wood socket with M6, aluminum or steel socket. We also manufacture customized magnetic click attachment which makes it possible to change pads in seconds without tools or adjustments.

All dimensions are approximately dimensions and the specified print area\* applies to flat pressure surface.

For smaller print areas and tampon mounting of several small silicone tampons, see Series 900 MINI.