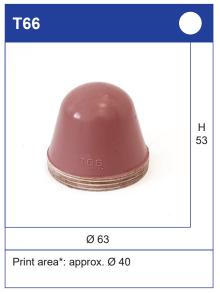

## **Printing pads - Series 350**

Silicone pads - Series 350 is delivered in hardness 0-30 Shore A, manufactured as standard with wood socket with M6, aluminum or steel socket. We also manufacture customized magnetic click attachment which makes it possible to change pads in seconds without tools or adjustments.

All dimensions are approximately dimensions and the specified print area\* applies to flat pressure surface.

For smaller print areas and tampon mounting of several small silicone tampons, see Series 900 MINI.