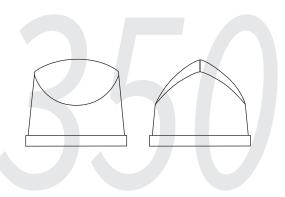

## **Printing pads - Series 350**

Silicone pads - Series 350 is delivered in hardness 0-30 Shore A, manufactured as standard with wood socket with M6, aluminum or steel socket. We also manufacture customized magnetic click attachment which makes it possible to change pads in seconds without tools or adjustments.

All dimensions are approximately dimensions and the specified print area\* applies to flat pressure surface.

For smaller print areas and tampon mounting of several small silicone tampons, see Series 900 MINI.