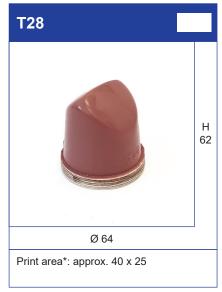

## **Printing pads - Series 350**

Silicone pads - Series 350 is delivered in hardness 0-30 Shore A, manufactured as standard with wood socket with M6, aluminum or steel socket. We also manufacture customized magnetic click attachment which makes it possible to change pads in seconds without tools or adjustments.

All dimensions are approximately dimensions and the specified print area\* applies to flat pressure surface.

For smaller print areas and tampon mounting of several small silicone tampons, see Series 900 MINI.