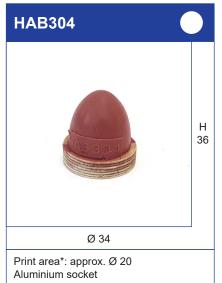

## **Printing pads - Series 300**

Silicone pads - Series 300 is delivered in hardness 0-30 Shore A, manufactured as standard with wood socket with M6, aluminum or steel socket. We also manufacture customized magnetic click attachment which makes it possible to change pads in seconds without tools or adjustments.

All dimensions are approximately dimensions and the specified print area\* applies to flat pressure surface.

For smaller print areas and tampon mounting of several small silicone tampons, see Series 900 MINI.