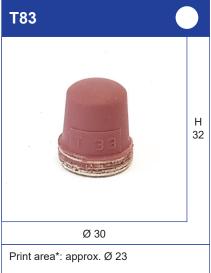

## **Printing pads - Series 300**

Silicone pads - Series 300 is delivered in hardness 0-30 Shore A, manufactured as standard with wood socket with M6, aluminum or steel socket. We also manufacture customized magnetic click attachment which makes it possible to change pads in seconds without tools or adjustments.

All dimensions are approximately dimensions and the specified print area\* applies to flat pressure surface.

For smaller print areas and tampon mounting of several small silicone tampons, see Series 900 MINI.