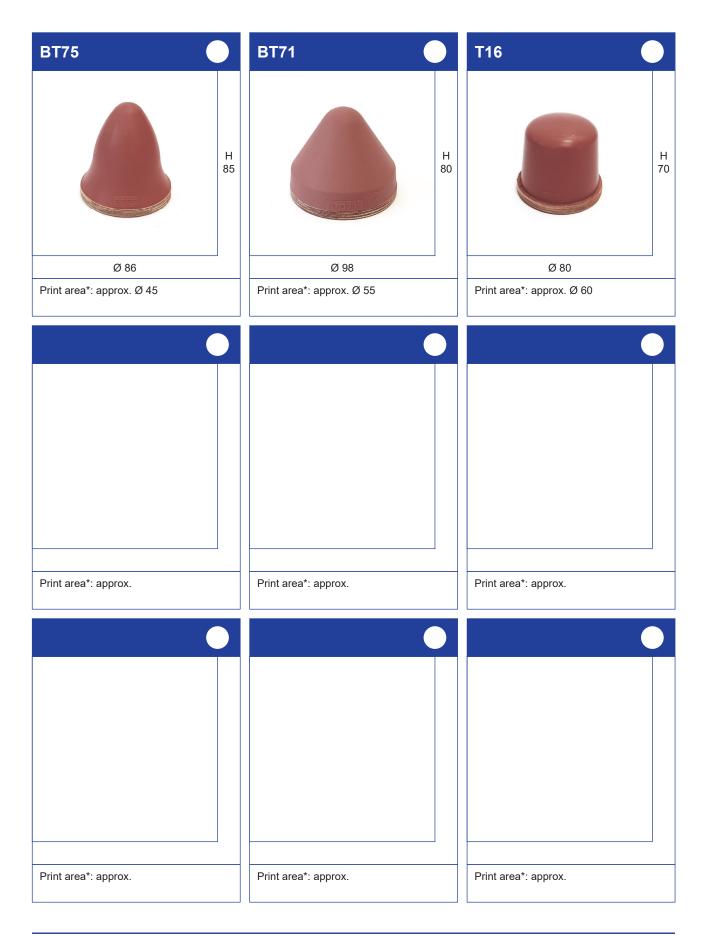

## **Printing pads - Series 350**

Silicone pads - Series 350 is delivered in hardness 0-30 Shore A, manufactured as standard with wood socket with M6, aluminum or steel socket. We also manufacture customized magnetic click attachment which makes it possible to change pads in seconds without tools or adjustments.

All dimensions are approximately dimensions and the specified print area\* applies to flat pressure surface.

For smaller print areas and tampon mounting of several small silicone tampons, see Series 900 MINI.