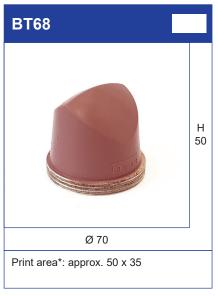

## **Printing pads - Series 350**

Silicone pads - Series 350 is delivered in hardness 0-30 Shore A, manufactured as standard with wood socket with M6, aluminum or steel socket. We also manufacture customized magnetic click attachment which makes it possible to change pads in seconds without tools or adjustments.

All dimensions are approximately dimensions and the specified print area\* applies to flat pressure surface.

For smaller print areas and tampon mounting of several small silicone tampons, see Series 900 MINI.