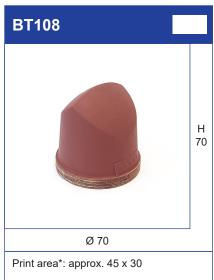

## **Printing pads - Series 300**

Silicone pads - Series 300 is delivered in hardness 0-30 Shore A, manufactured as standard with wood socket with M6, aluminum or steel socket. We also manufacture customized magnetic click attachment which makes it possible to change pads in seconds without tools or adjustments.

All dimensions are approximately dimensions and the specified print area\* applies to flat pressure surface.

For smaller print areas and tampon mounting of several small silicone tampons, see Series 900 MINI.