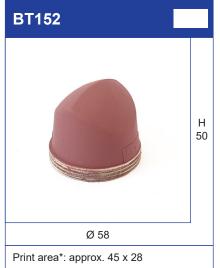

## **Printing pads - Series 300**

Silicone pads - Series 300 is delivered in hardness 0-30 Shore A, manufactured as standard with wood socket with M6, aluminum or steel socket. We also manufacture customized magnetic click attachment which makes it possible to change pads in seconds without tools or adjustments.

All dimensions are approximately dimensions and the specified print area\* applies to flat pressure surface.

For smaller print areas and tampon mounting of several small silicone tampons, see Series 900 MINI.