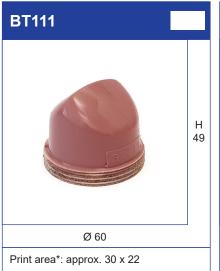

## **Printing pads - Series 350**

Silicone pads - Series 350 is delivered in hardness 0-30 Shore A, manufactured as standard with wood socket with M6, aluminum or steel socket. We also manufacture customized magnetic click attachment which makes it possible to change pads in seconds without tools or adjustments.

All dimensions are approximately dimensions and the specified print area\* applies to flat pressure surface.

For smaller print areas and tampon mounting of several small silicone tampons, see Series 900 MINI.