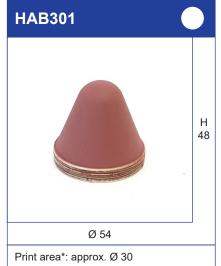

## **Printing pads - Series 300**

Silicone pads - Series 300 is delivered in hardness 0-30 Shore A, manufactured as standard with wood socket with M6, aluminum or steel socket. We also manufacture customized magnetic click attachment which makes it possible to change pads in seconds without tools or adjustments.

All dimensions are approximately dimensions and the specified print area\* applies to flat pressure surface.

For smaller print areas and tampon mounting of several small silicone tampons, see Series 900 MINI.