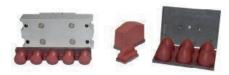

### SICATECH - magnetic quick release

**SICATECH** magnetic quick release makes it easy and fast to change silicone pad and keep the placement.

Dovetail Y for pad

Support f.padholder

Magnet clamp

Universal steel socket

Siliconepad

Part no. 210000048 Dovetail Y for pad

Part no.

107101102-20 Support f.padholder 20mm 101101102-35 Support f.padholder 35mm Support f.padholder 107101102-60 60mm

Part no.

200000362 Magnet clamp w.2 magnets 200000365 Magnet clamp w.4 magnets

Part no. 200000363 Universal steel socket

### **SICATECH – click attachment**

We offer a special customized padholder with magnetic click attachment which makes it possible to change pads in seconds without screwdriver or setup and it is a very short production stop.

Here are examples of magnetic click attachments

The Click attachment can be combined with special fitted packaging for delivery of pad and return of steel sockets