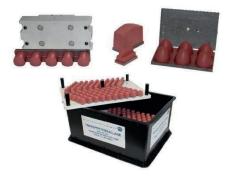

## we will make the right one!

Our silicone pads are made standard on wood socket with M6, aluminium or steel socket, but other solutions are possible.

We offer a special customized padholder with magnetic click attachment which makes it possible to change pads in seconds without screwdriver or setup and it is a very short production stop. The system even includes fitted packaging for delivery of pads and return of the steel sockets

### **SICATECH – click attachment**

We offer a special customized padholder with magnetic click attachment which makes it possible to change pads in seconds without screwdriver or setup and it is a very short production stop.

Here are examples of magnetic click attachments

The Click attachment can be combined with special fitted packaging for delivery of pad and return of steel sockets