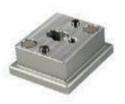

### SICATECH - magnetic quick release

**SICATECH** magnetic quick release makes it easy and fast to change silicone pad and keep the placement.

Dovetail Y for pad

Support f.padholder

Magnet clamp

Universal steel socket

Siliconepad

Part no. 210000048 Dovetail Y for pad

Part no.

107101102-20 Support f.padholder 20mm 101101102-35 Support f.padholder 35mm Support f.padholder 107101102-60 60mm

Part no.

200000362 Magnet clamp w.2 magnets 200000365 Magnet clamp w.4 magnets

Part no. 200000363 Universal steel socket