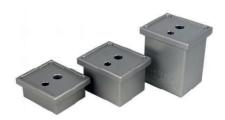

#### Silicone Pads - models

Series 100 Print area: round

Series 550 Print area: rectangular

Series 150 Print area: rectangular

Series 600 Print area: elongated

Series 200 Print area: round

Series 650 Print area: elongated

Series 250 Print area: round

Series 700 Print area: rectangular

Series 300 Printarea: round

Series 800 Print area: elongated

Series 350 Print area: rectangular

Series 850 Print area: elongated

Series 400 Print area: rectangular

Series 900 Print area: MINI

Series 450 Print area: square

Series 950 Print area: SPECIAL

Series 500 Print area: rectangular