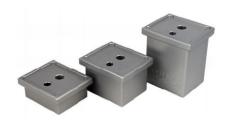

## SICATECH - magnetic quick release

Part no. 210000048 Dovetail Y for pad

Part no.

107101102-20 Support f.padholder 20mm 101101102-35 Support f.padholder 35mm 107101102-60 Support f.padholder 60mm

Part no.