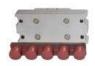

## SICATECH - magnetic quick release

Part no. 210000048 Dovetail Y for pad

Part no.

107101102-20 Support f.padholder 20mm 101101102-35 Support f.padholder 35mm 107101102-60 Support f.padholder 60mm

Part no.

200000362 Magnet clamp 200000365 Magnet clamp w.2 magnets w.4 magnets

Part no. 200000363 Universal steel socket