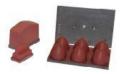

Here are excamples of magnetic click attachments

The Click attachment can be combined with special fitted packaging for delivery of pad and return of steel sockets