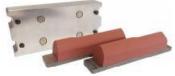

## SICATECH – click attachment

We offer a special customized padholder with magnetic click attachment which makes it possible to change pads in seconds without screwdriver or setup and it is a very short production stop.

Here are excamples of magnetic click attachments

The Click attachment can be combined with special fitted packaging for delivery of pad and return of steel sockets